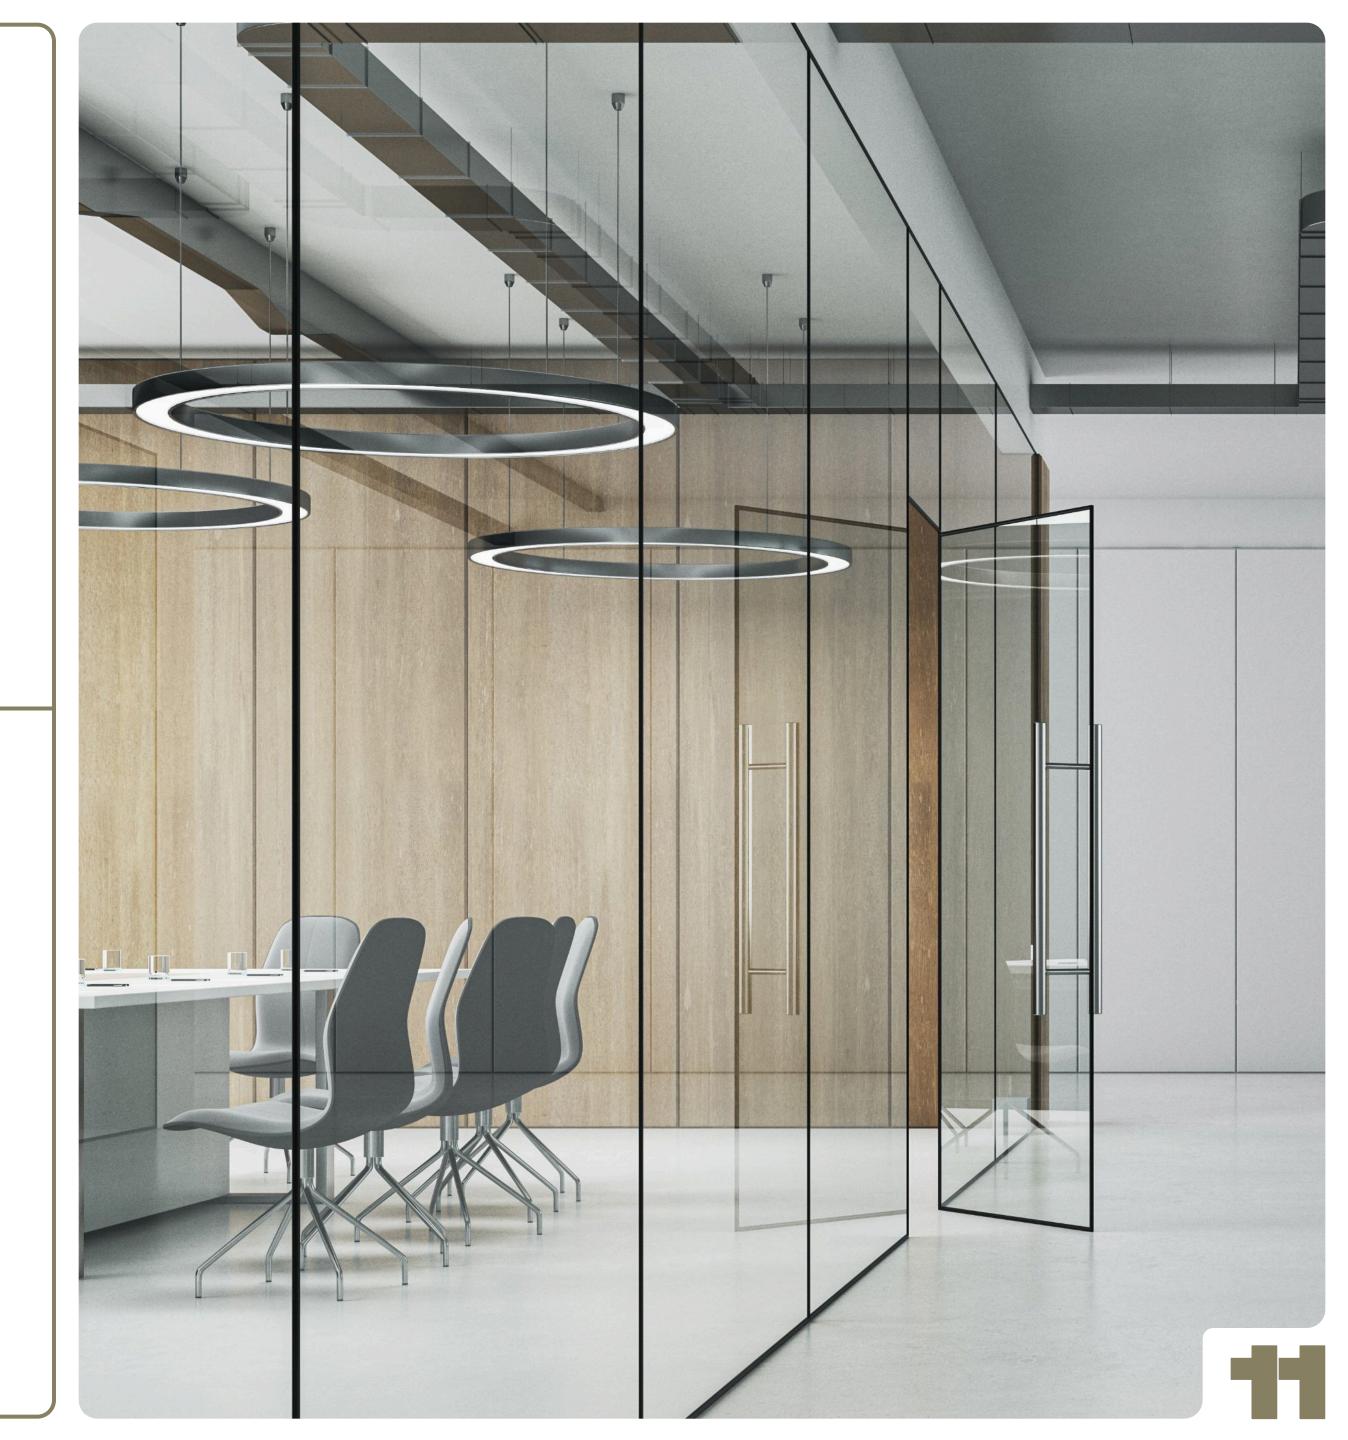

#### DECIDE WHAT SUITS YOU

Every business is unique, and the workspace should reflect that. At b40, tenants customize their office environment to align with their company's needs, culture, and growth goals.

Start with a fully adaptable blank canvas, offering you the freedom to define every detail: from interior design and materials to layouts and colors. Whether crafting reception areas, balancing open spaces with private offices, or designing conference and lounge areas, our team provides tailored solutions and expert guidance.

Dedicated to crafting a harmonious work environment, b40 fosters agility, creativity, connectivity and growth, making it the deal foundation for forward-thinking businesses.

Floor Area Terrace

3 820m<sup>2</sup> 30m<sup>2</sup>