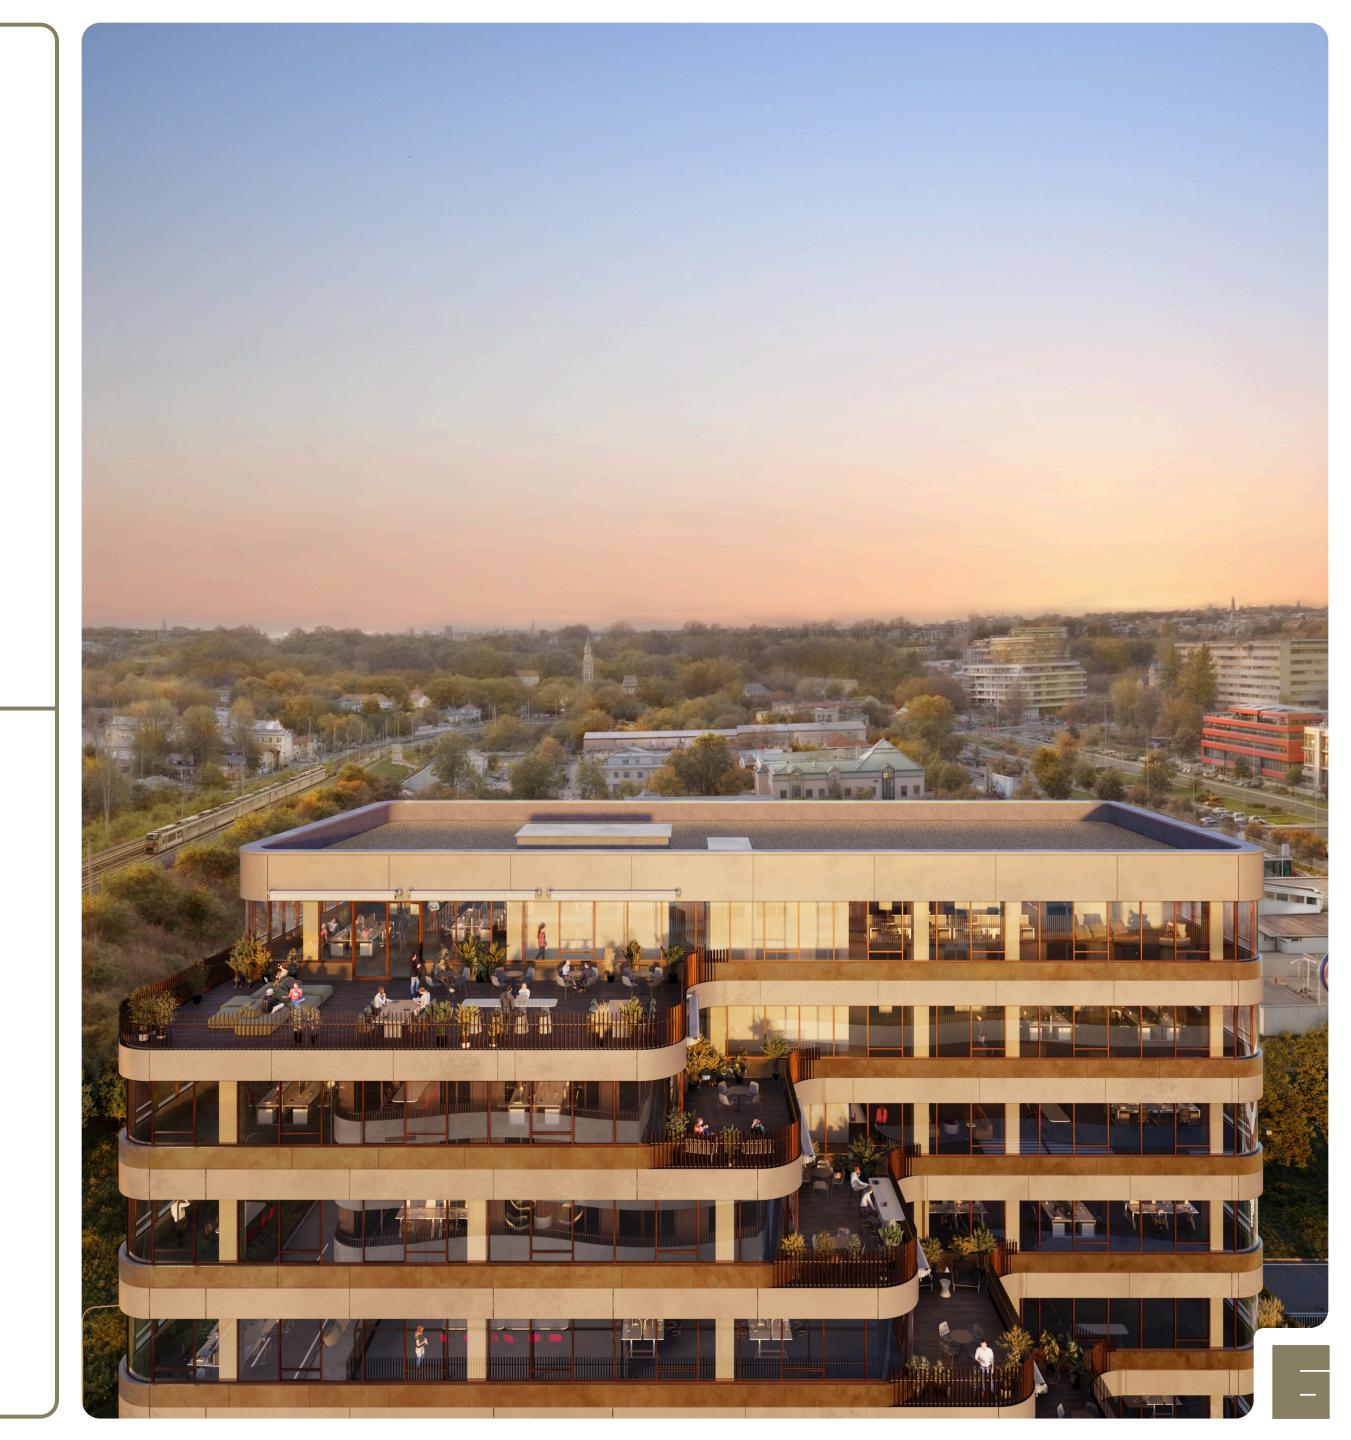

#### **UNIQUENESS**

Welcome to b40 – your Agile-Driven Business Hub. Gracefully designed terraces complement the elegant architecture and provide an ideal space for outdoor relaxation. A Swiss-designed lobby, crafted by A++, makes it stand out as a distinctive landmark of innovation and style.

#### ARCHITECTURAL FEATURES

b40 makes a distinctive architectural statement, featuring cascading terraces that blend with surrounding greenery and offering private outdoor spaces on each floor. The curved corners add fluidity to its modern and dynamic design.

High-quality, premium materials ensure durability, sustainability and responsible energy consumption.