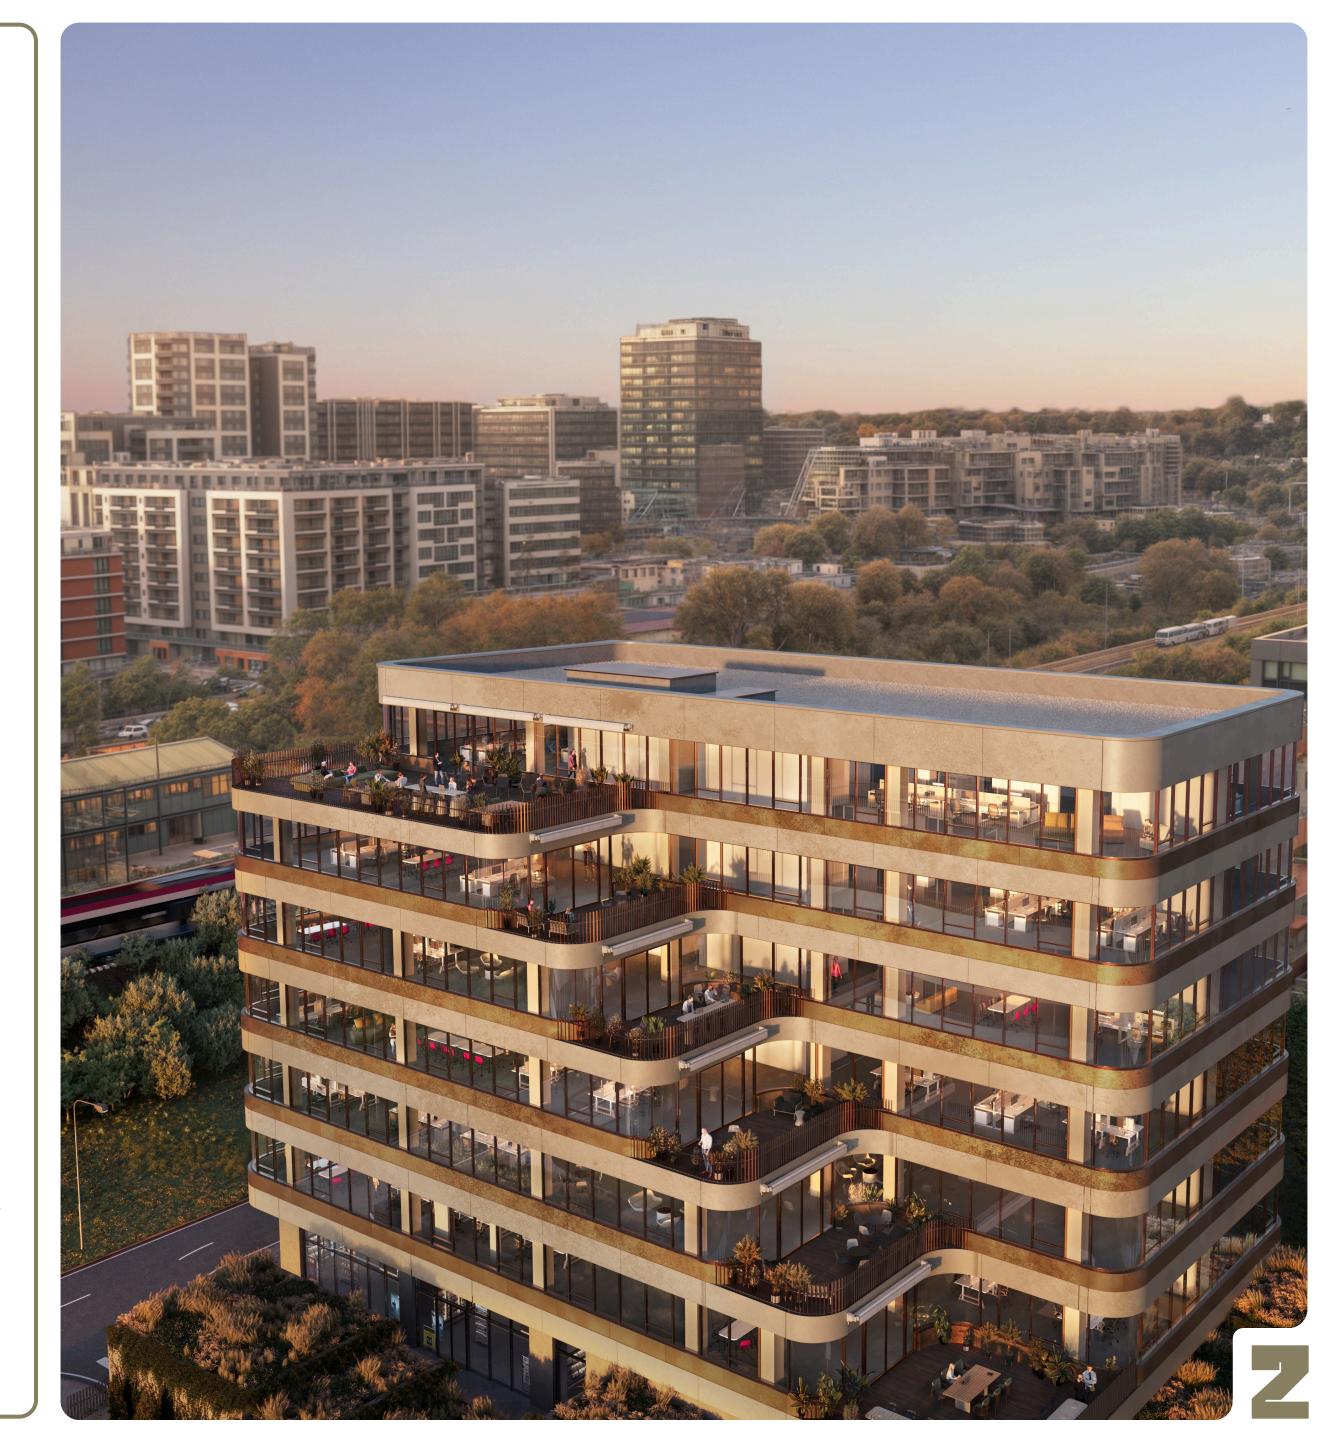

#### **UNIQUENESS**

Welcome to b40 – your Agile-Driven Business Hub. Gracefully designed terraces complement the elegant architecture and provide an ideal space for outdoor relaxation. A Swiss-designed lobby, crafted by A++, makes it stand out as a distinctive landmark of innovation and style.

#### ARCHITECTURAL FEATURES

b40 makes a distinctive architectural statement, featuring cascading terraces that blend with surrounding greenery and offering private outdoor spaces on each floor. The curved corners add fluidity to its modern and dynamic design.

High-quality, premium materials ensure durability, sustainability and responsible energy consumption.