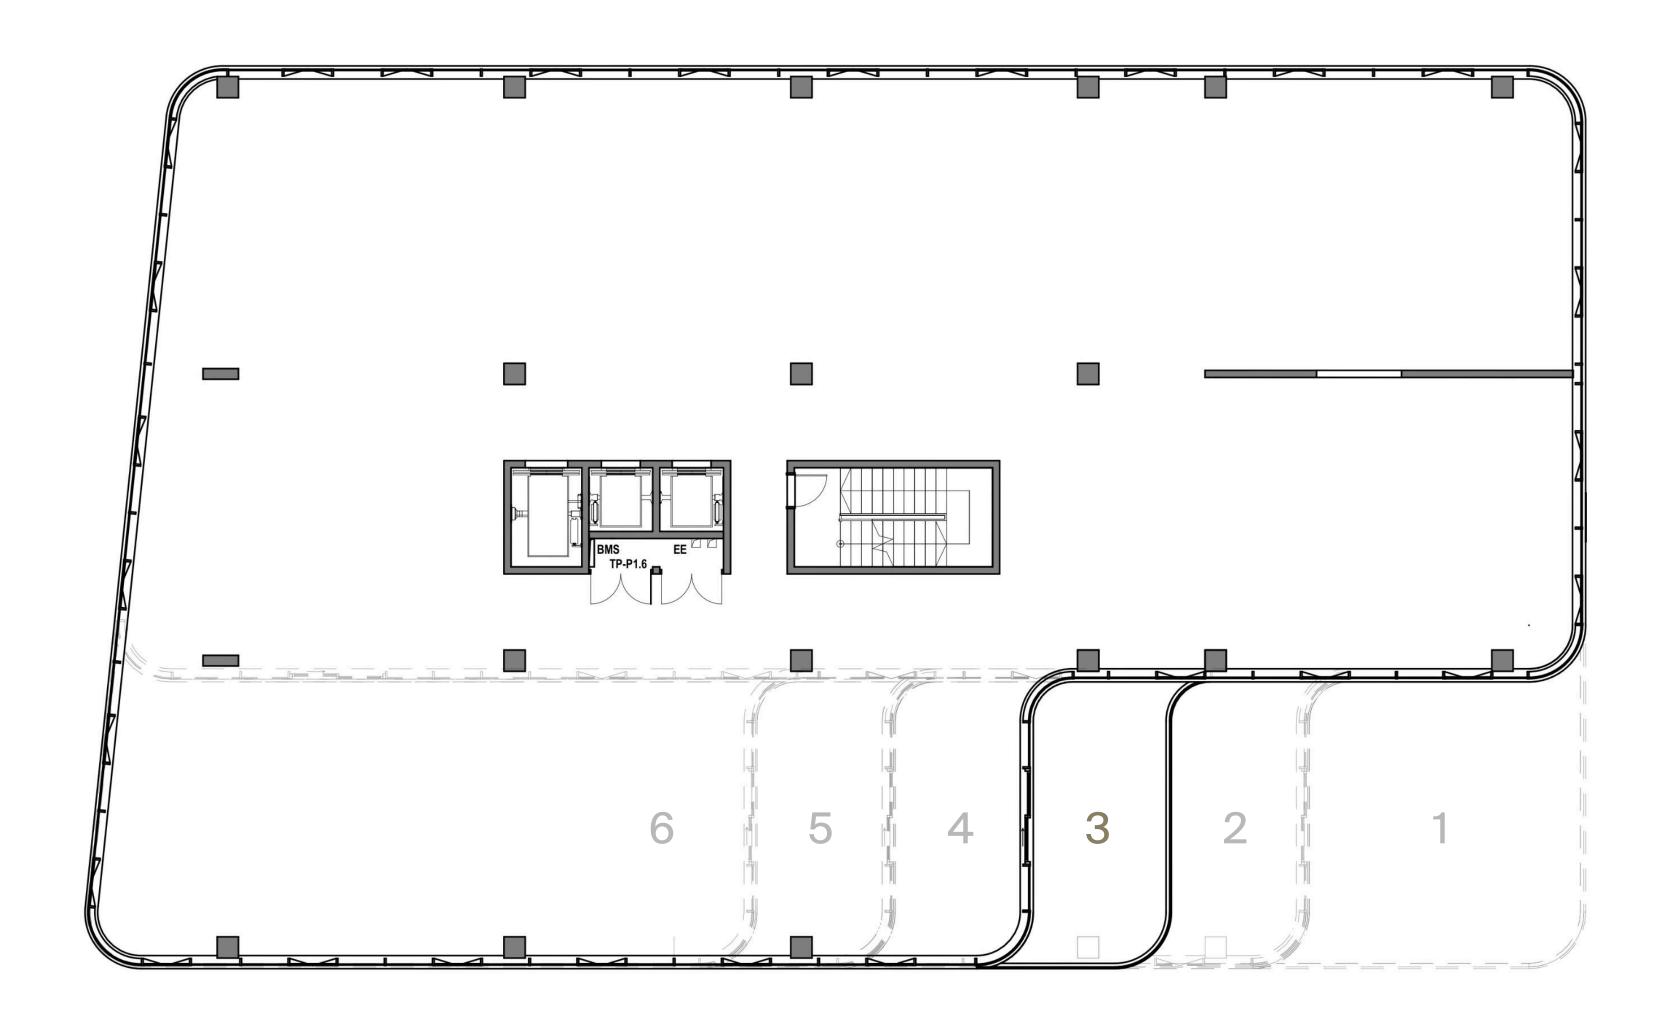

#### DECIDE WHAT SUITS YOU

Every business is unique, and the workspace should reflect that. At b40, tenants customize their office environment to align with their company's needs, culture, and growth goals.

Start with a fully adaptable blank canvas, offering you the freedom to define every detail: from interior design and materials to layouts and colors. Whether crafting reception areas, balancing open spaces with private offices, or designing conference and lounge areas, our team provides tailored solutions and expert guidance.

Dedicated to crafting a harmonious work environment, b40 fosters agility, creativity, connectivity and growth, making it the deal foundation for forward-thinking businesses.

Floor Area Terrace

3 820m<sup>2</sup> 30m<sup>2</sup>

Workstations 90