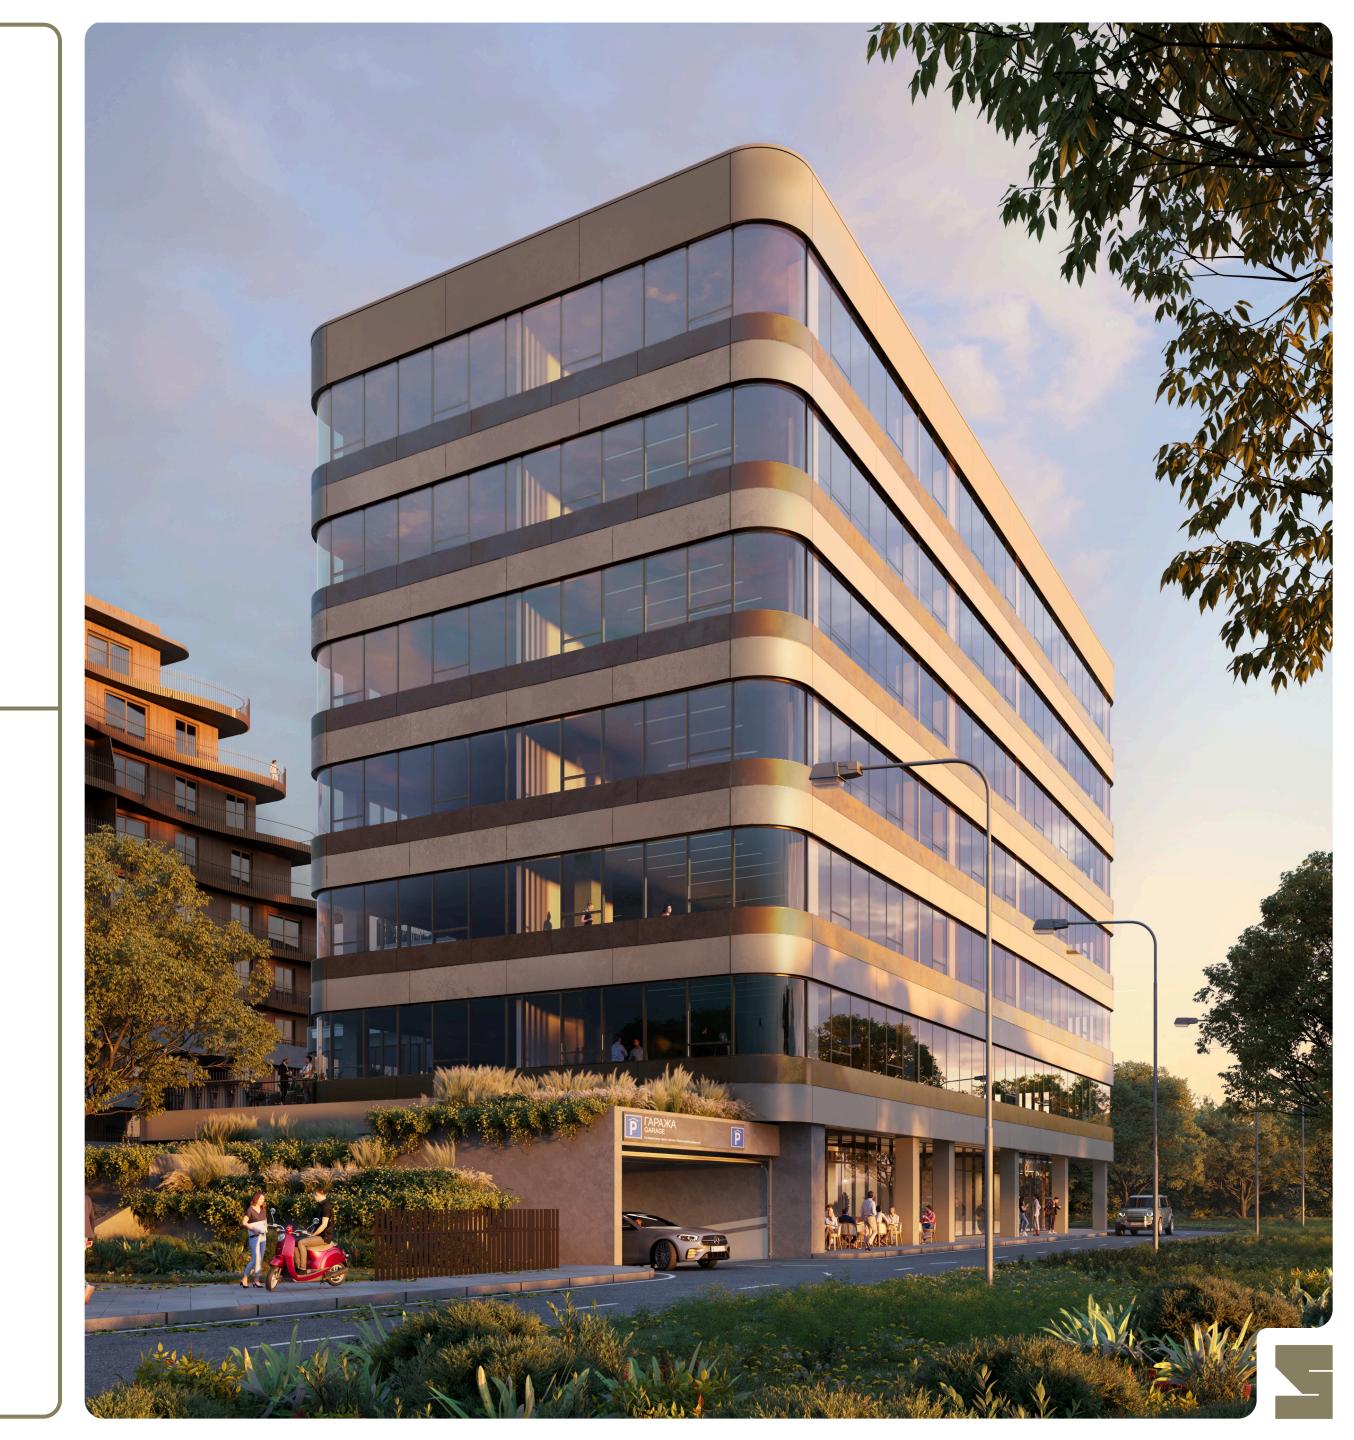

#### A DIFFERENT APPROACH

Beyond its glass and steel, b40 fuses a unique blend of architecture and humanity. Its warm, nature-inspired design stands out in New Belgrade. Combining smart engineering and premium materials, it offers both functionality and a striking visual appeal. A distinctive architectural identity that seamlessly combines functionality, sustainability, and aesthetic appeal.

#### ARCHITECTURAL FEATURES

b40 makes a distinctive architectural statement, featuring cascading terraces that blend with surrounding greenery and offering private outdoor spaces on each floor. The curved corners add fluidity to its modern and dynamic design.