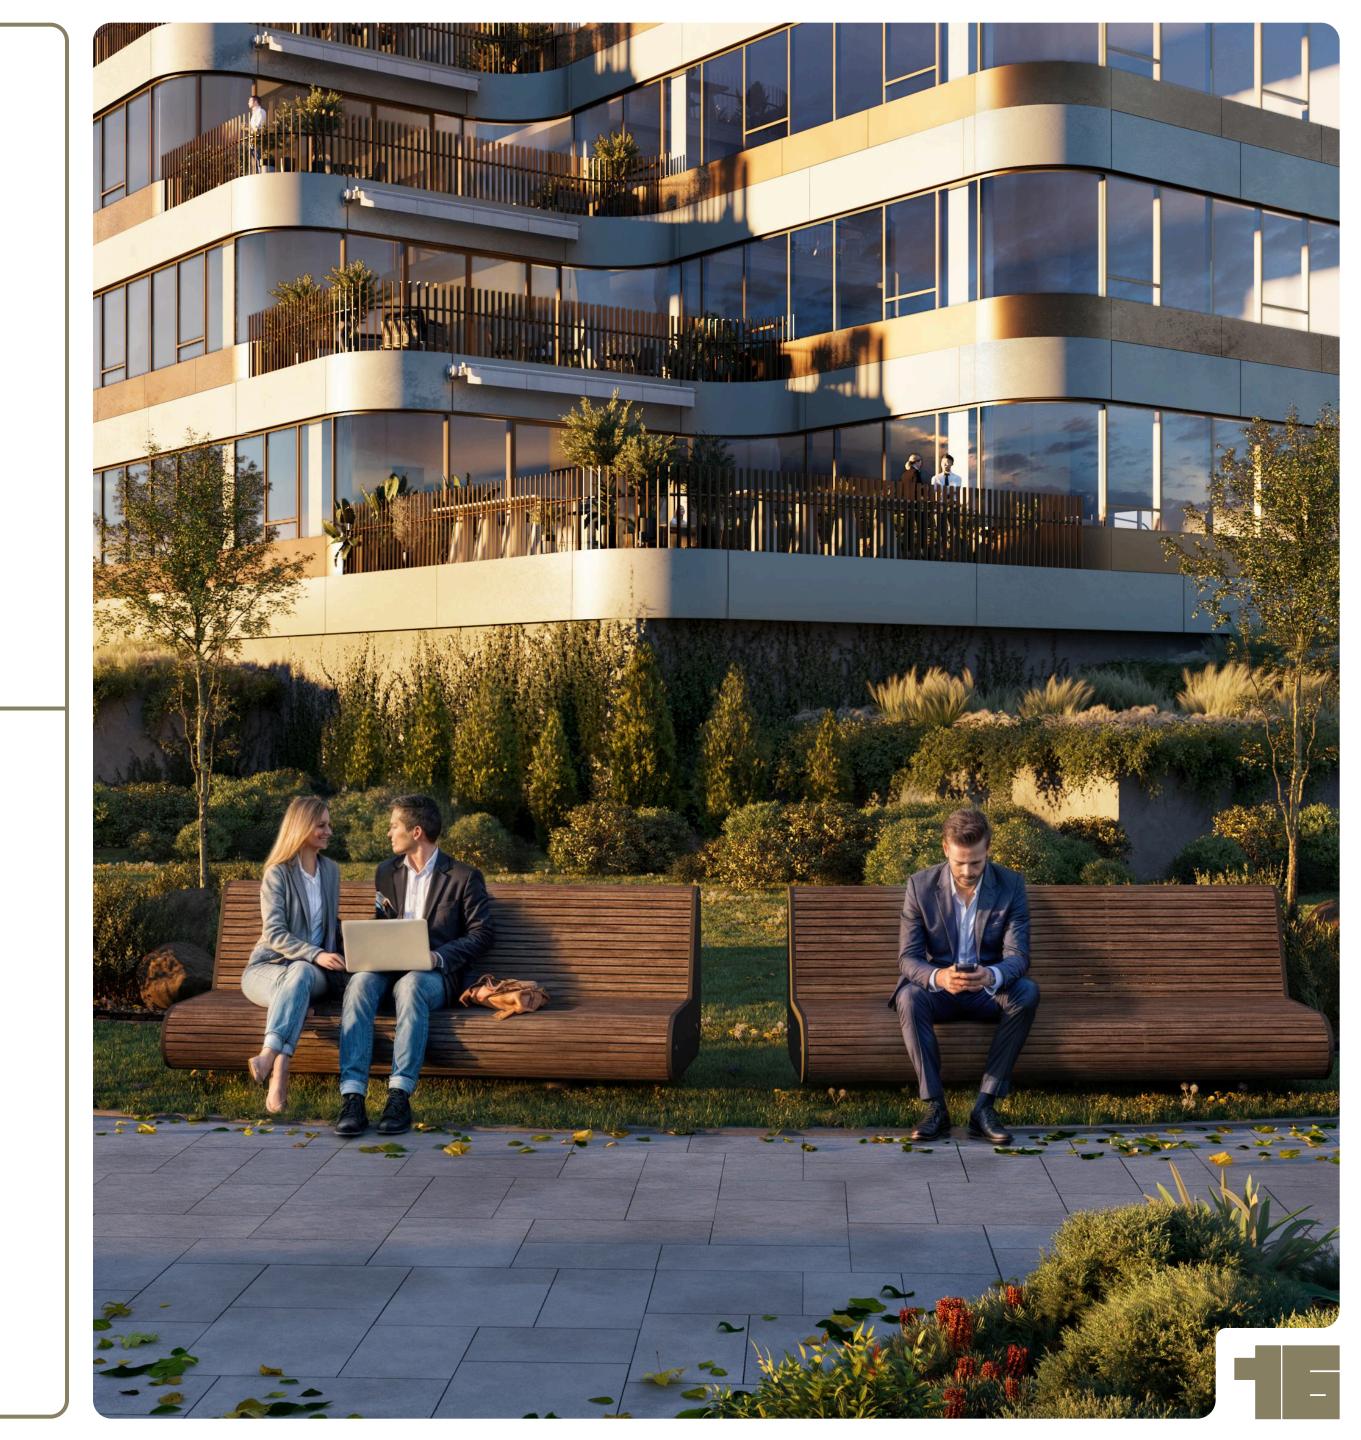

#### **UNIQUENESS**

Welcome to b40 – your Agile-Driven Business Hub. Gracefully designed terraces complement the elegant architecture and provide an ideal space for outdoor relaxation. A Swiss-designed lobby, crafted by A++, makes it stand out as a distinctive landmark of innovation and style.

#### ARCHITECTURAL FEATURES

b40 makes a distinctive architectural statement, featuring cascading terraces that blend with surrounding greenery and offering private outdoor spaces on each floor. The curved corners add fluidity to its modern and dynamic design.

#### BALANCED ENVIRONMENT

While work is essential, maintaining a healthy balance is just as important. b40 is thoughtfully designed to support your well-being and productivity. To fuel your day, indulge in a culinary experience at our elegant restaurant and café located on the ground floor.

Stay active and energized with a quick workout, just steps away from your workspace. Enjoy a wide range of premium amenities, including modern collaborative spaces, and serene lounges, creating an environment where you can recharge, connect, and thrive.