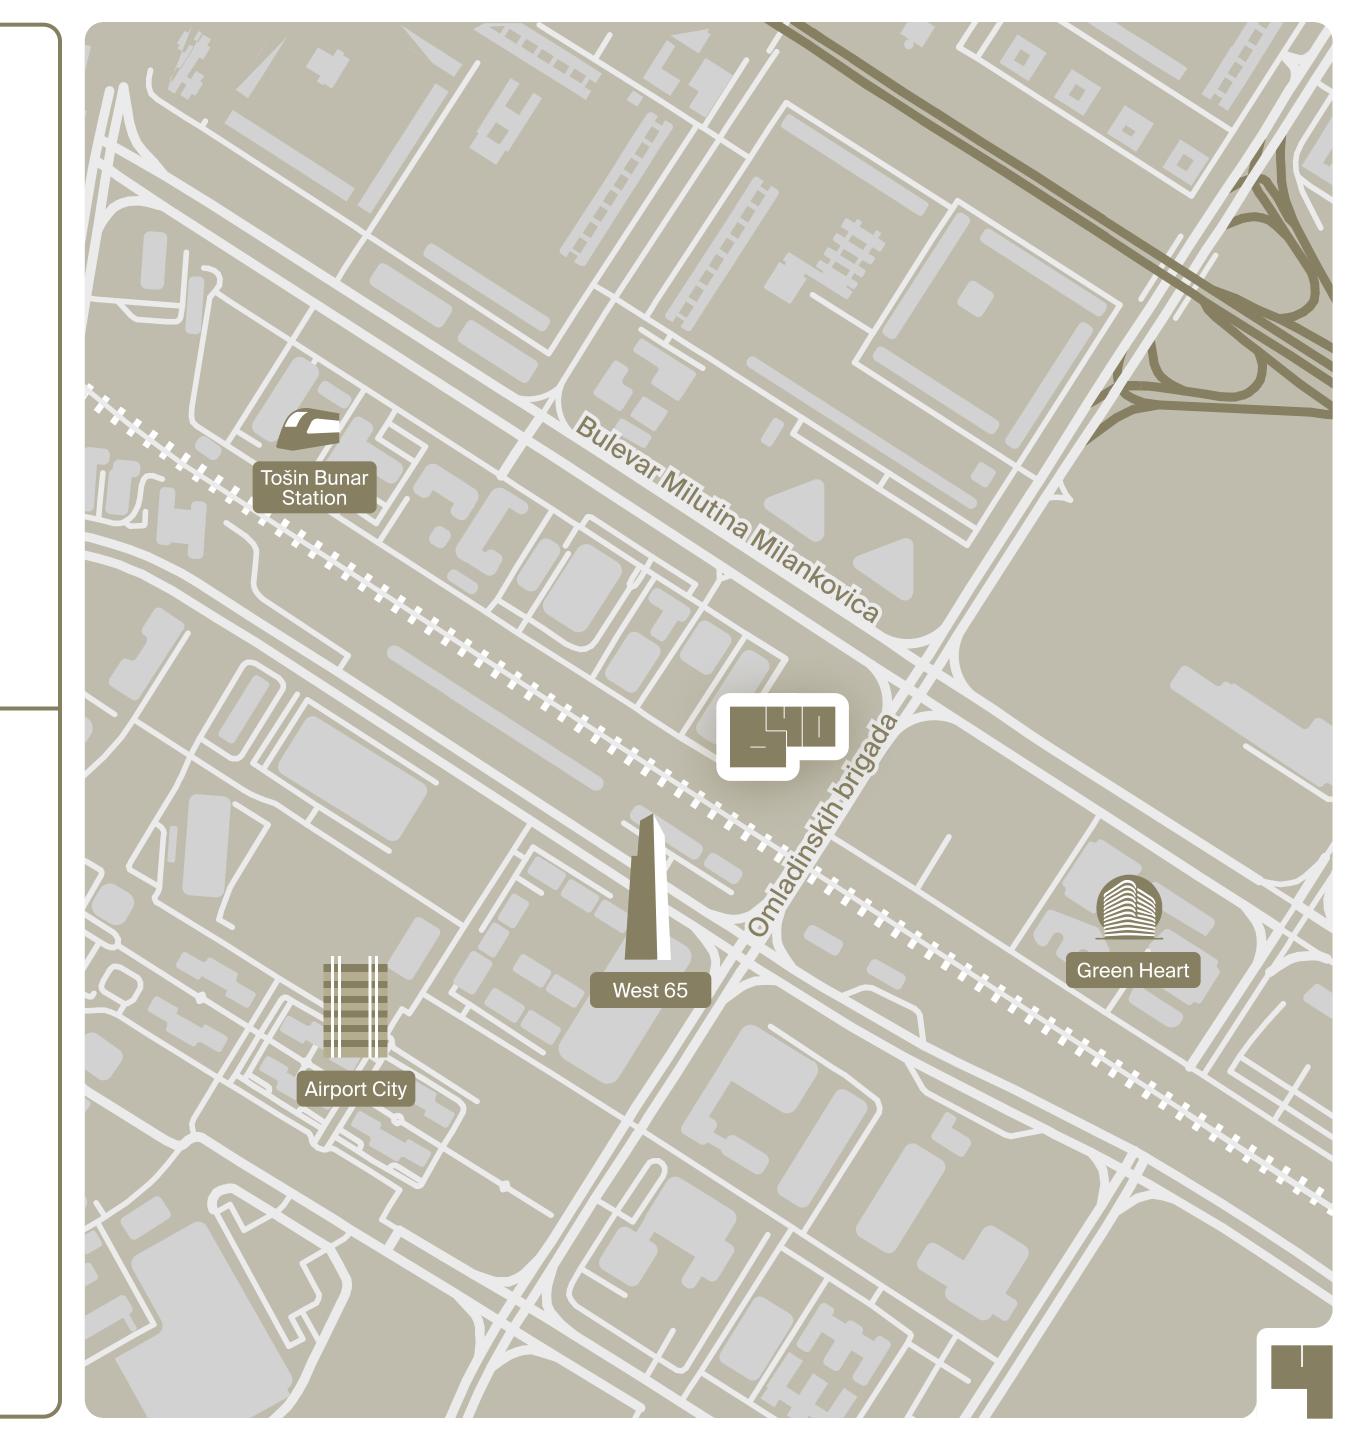

#### NEW BELGRADE FOR NEW IDEAS

At b40, speed and efficiency extend beyond its building's walls. Thanks to its convenient location, getting around is made easy:

In addition, bike paths, taxis, and several lines of public transport are accessible.

#### PERFECT LOCATION

b40 is located in the heart of New Belgrade's business district at the intersection of Bulevar Milutina Milankovića and Omladinskih Brigada. Here, you are at the center of action, surrounded by ambitious professionals and fast-moving deals.