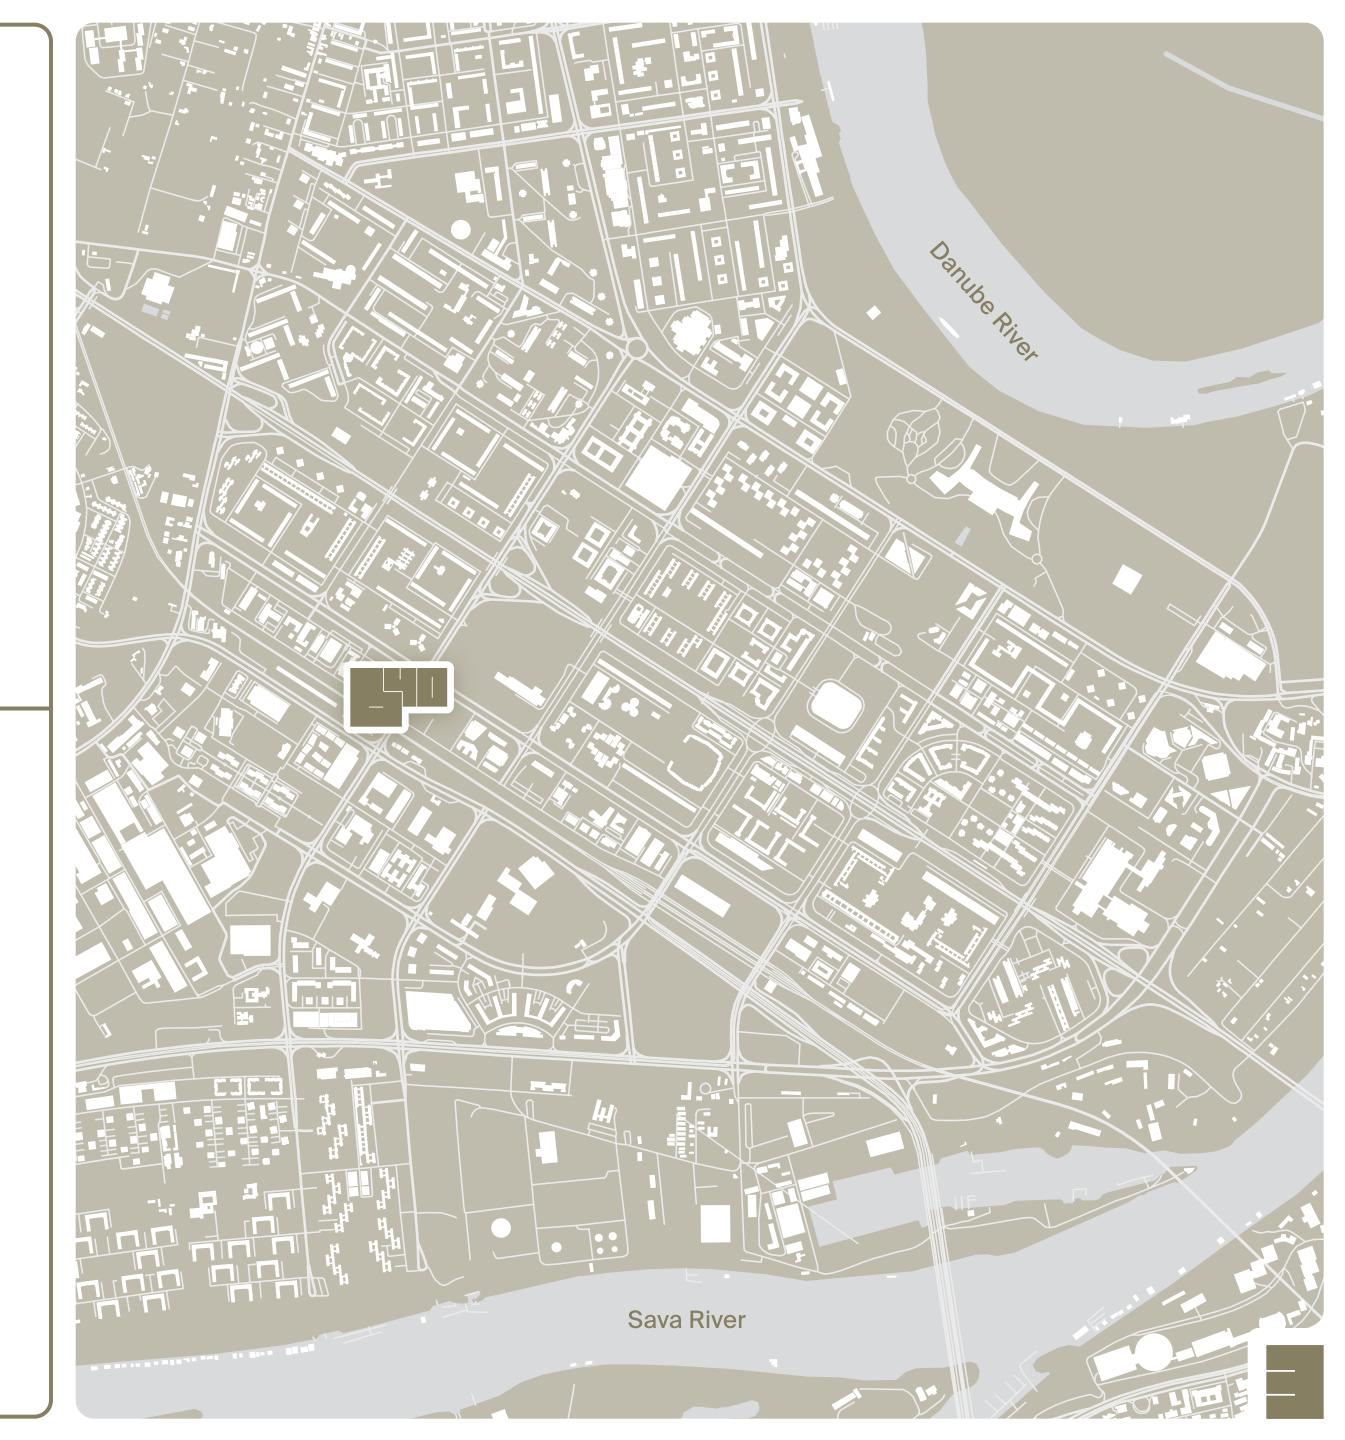

#### PERFECT LOCATION

b40 is located in the heart of New Belgrade's business district at the intersection of Bulevar Milutina Milankovića and Omladinskih Brigada. Here, you are at the center of action, surrounded by ambitious professionals and fast-moving deals.