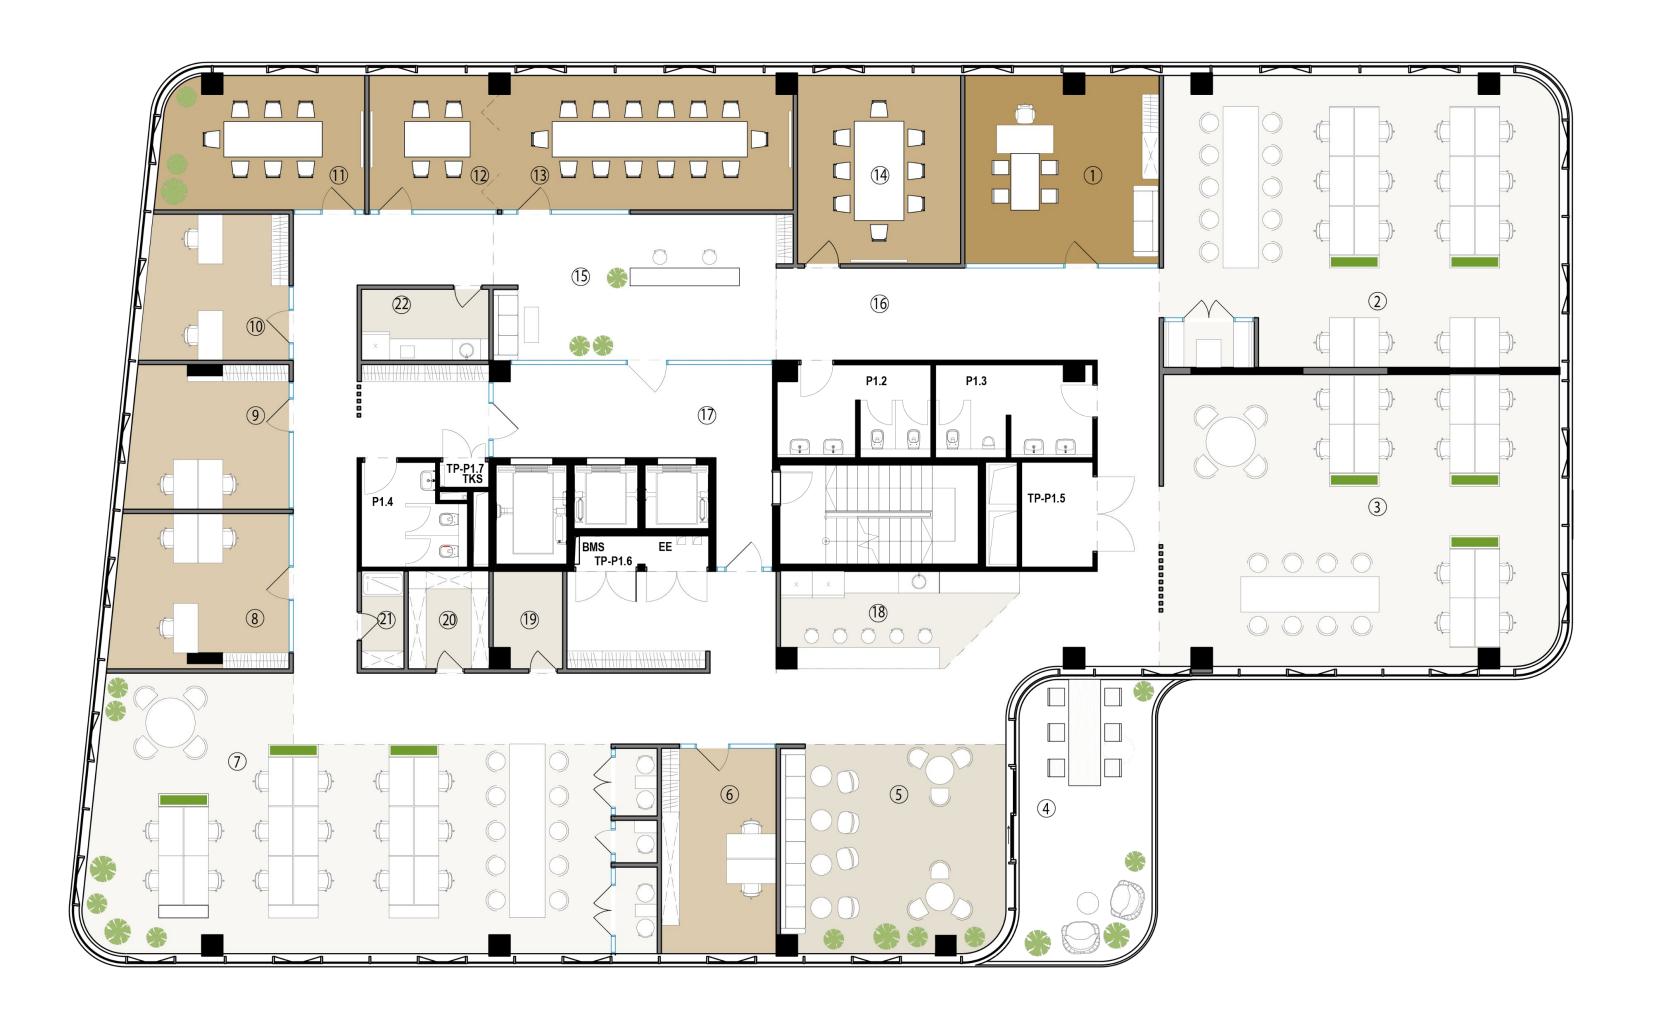

## EPIC ENTRY

#### **SWISS-DESIGNED**

Step into a top-tier, bespoke lobby that distinguishes itself from any other office entrance in Belgrade. It's more than just an entryway—it's your business center's calling card, creating the perfect atmosphere to set the tone for important meetings with clients or partners.

Specializing in architecture, interior design, furniture, and yacht design, Swiss architecture firm A++ operates projects in 20 countries for prestigious brands like Lamborghini, Bentley or Versace.