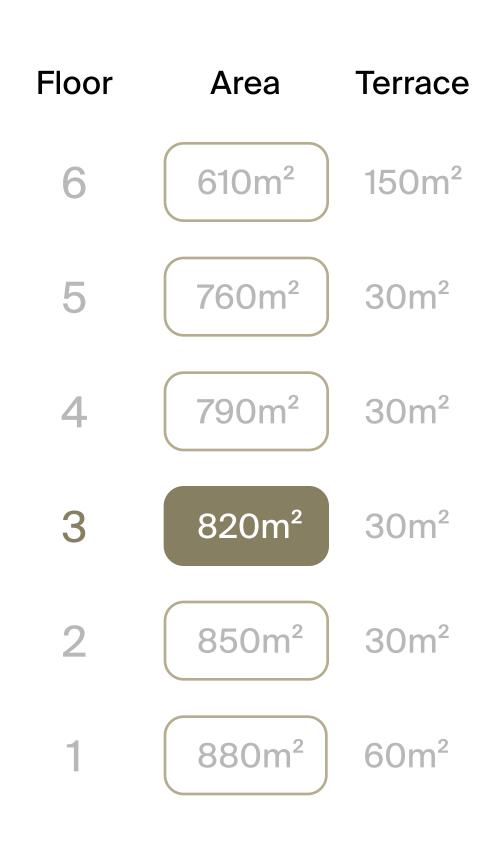

Dedicated to crafting a harmonious work environment, b40 fosters agility, creativity, connectivity and growth, making it the deal foundation for forward-thinking businesses.

Floor Area Terrace

3 820m<sup>2</sup> 30m<sup>2</sup>